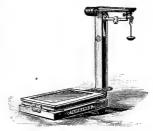

| .40       |
| 6.6                   | "       | 17   | "    |     |      |   |    |    |   |    |    |    |    |    |      |    |    |     |    |    |   |    |    | <br> | <br> |  |  |  | 66    | .65       |
|                       | "       | 19   | 6.6  |     |      |   |    |    |   |    |    |    |    |    |      |    |    |     |    |    |   |    |    | <br> | <br> |  |  |  | 44    | .85       |
|                       | "       | 21   | "    |     |      |   |    |    |   |    |    |    |    |    |      |    |    |     |    |    |   |    |    | <br> | <br> |  |  |  | "     | 1.00      |
| OBL                   | ONG WO  | OOD  | BO   | WI  | ٠, : | m | ed | iu | m | si | ze | ٠, | 40 | e) | ; l: | ar | ge | 9 8 | iz | e, | 4 | 5c | ٥. |      |      |  |  |  |       |           |



### PLATFORM SCALE

Capacity 600 lbs., with wheels. Prices from \$10.00 up.

### FAMILY OR DAIRY SCALE

Capacity, ½ oz. to 240 lbs. positively accurate, with platform and scoop,

Price, \$4.00 Without platform, capacity ¼ oz., to 25 lbs.,

Price, \$3.50

Ice Scales, Chatillons, weighs from 5 lbs. to 200 lbs., Price, \$3.00 Steelyards, 1 oz. to 50 lbs., Price, \$.75



## DIAL SCALE

## **SCALES**

If you contemplate putting in what is termed Hay Scales, we would be pleased to give you an estimate.



## Parchment Butter Paper—PURELY VEGETABLE

Stock Sizes—7x9, 8x11, 8x12, 9x12,—other sizes to order. Price per lb., 20c. Price per 5 lbs., 90c.

### Common Sense Milk Bottles

Quarts, 10c each, \$1.00 doz; Pints, 8c. each, 90c. doz. Caps for same, per M 50c.

Special Prices on large quantiti